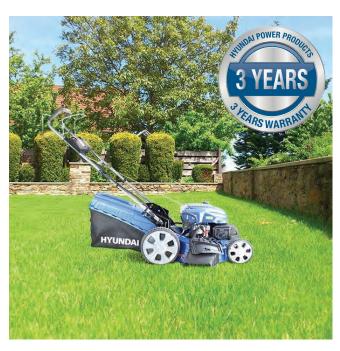

## **HYUNDAI HYM530SPE**

## 50mm PETROL LAWNMOWER

Modern, quiet, high torque 4-stroke 224cc HYUNDAI petrol engine with multi-adjustable cutting height, push button, every-time starting. Low emissions Euro 5, low noise and economical on fuel. Easy maintenance, comfortable and safe to operate.