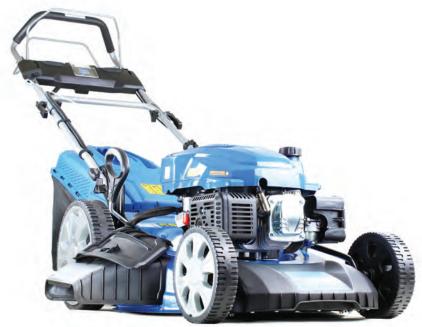

## **HYUNDAI HYM530SPE**

## 50mm PETROL LAWNMOWER

Modern, quiet, high torque 4-stroke 224cc HYUNDAI petrol engine with multi-adjustable cutting height, push button, every-time starting. Low emissions Euro 5, low noise and economical on fuel. Easy maintenance, comfortable and safe to operate.

## **Specification**

| Model                  | HYM530SPE                                                  |
|------------------------|------------------------------------------------------------|
| Engine Size            | 224cc                                                      |
| Engine Type            | 4-Stroke OHV Single Cylinder                               |
| Rated Power            | 4.4kW                                                      |
| Drive                  | Self Propelled                                             |
| Starting System        | Recoil and Electric Push Button Start                      |
| Cutting Height         | 25mm-75mm (8 Heights)                                      |
| Cutting Width          | 530mm / 53cm                                               |
| <b>Cutting Options</b> | Rear Discharge, Side Discharge, Mulching and Cut & Collect |
| Grass Collector        | 70L                                                        |
| Deck Material          | Steel                                                      |
| Dimensions             | 1580 x 711 x 1050mm                                        |
| Net Weight             | 43kg                                                       |