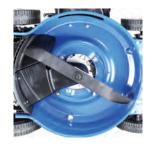

## 50mm PETROL LAWNMOWER

Modern, quiet, high torque 4-stroke 224cc HYUNDAI petrol engine with multi-adjustable cutting height, push button, every-time starting. Low emissions Euro 5, low noise and economical on fuel. Easy maintenance, comfortable and safe to operate.

## **Specification**

| Model                  | HYM530SPE                                                  |
|------------------------|------------------------------------------------------------|
| Engine Size            | 224cc                                                      |
| Engine Type            | 4-Stroke OHV Single Cylinder                               |
| Rated Power            | 4.4kW                                                      |
| Drive                  | Self Propelled                                             |
| Starting System        | Recoil and Electric Push Button Start                      |
| Cutting Height         | 25mm-75mm (8 Heights)                                      |
| Cutting Width          | 530mm / 53cm                                               |
| <b>Cutting Options</b> | Rear Discharge, Side Discharge, Mulching and Cut & Collect |
| Grass Collector        | 70L                                                        |
| Deck Material          | Steel                                                      |
| Dimensions             | 1580 x 711 x 1050mm                                        |
| Net Weight             | 43kg                                                       |